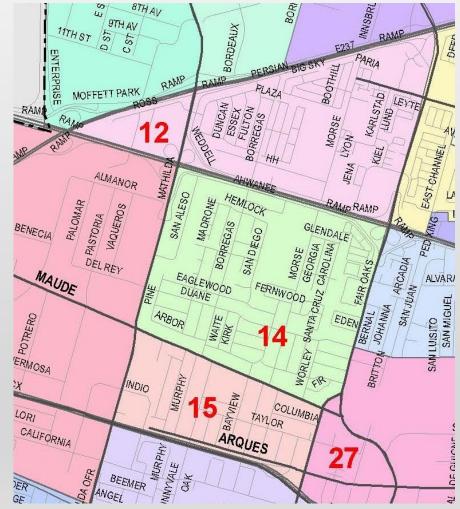

# In Depth Look at the Snail Community...

In the **Snail** Community...

**Police Reporting District 15 is south** of the Snail Community. **Police Reporting District 12 is north** of the Snail Community.