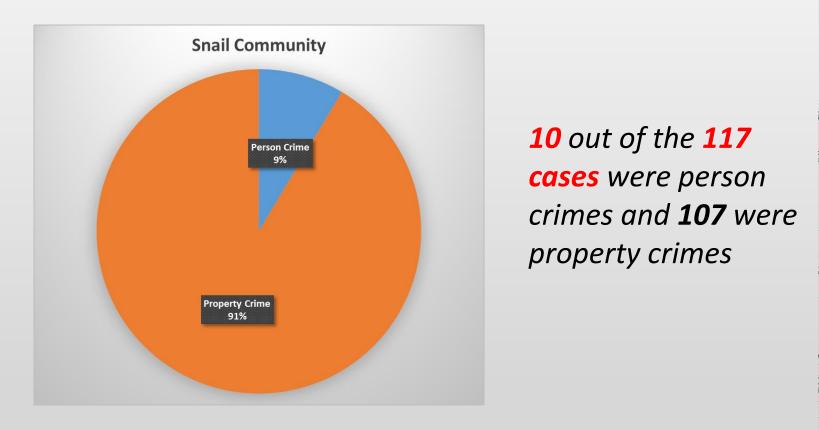

## UCR Crimes in the Snail Area

The most prevalent categories the City of Sunnyvale has experienced are in **PROPERTY** related crimes.

Sunnyvale