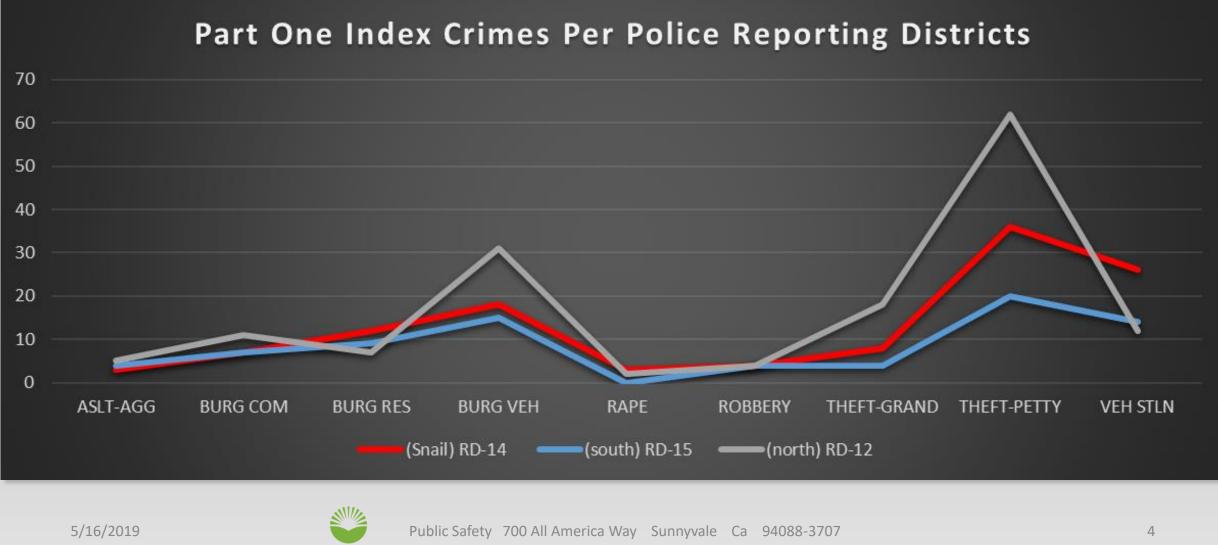

UCR (Uniform Crime Report) captures data that get reported to the FBI. This chart shows all the UCR crimes for the Snail community in contrast to the Reporting Districts above and below this area.

|             | (Snail) | (south)  | (north)  |
|-------------|---------|----------|----------|
|             | RD-14   | RD-15    | RD-12    |
| Crimes      | Count 🔽 | Count2 💌 | Count3 🔽 |
| ASLT-AGG    | 3       | 4        | 5        |
| BURG COM    | 7       | 7        | 11       |
| BURG RES    | 12      | 9        | 7        |
| BURG VEH    | 18      | 15       | 31       |
| RAPE        | 3       | 0        | 2        |
| ROBBERY     | 4       | 4        | 4        |
| THEFT-GRAND | ) 8     | 4        | 18       |
| THEFT-PETTY | 36      | 20       | 62       |
| VEH STLN    | 26      | 14       | 12       |
| Grand Total | 117     | 77       | 152      |